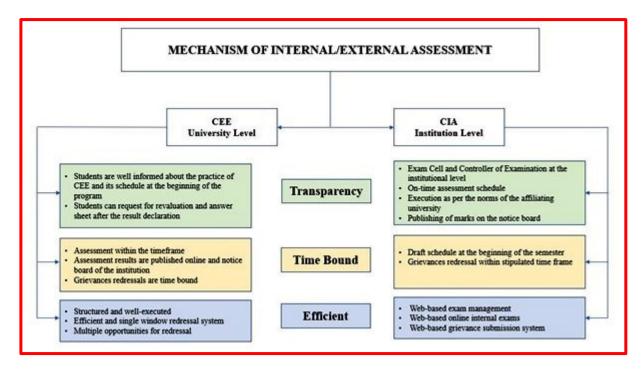

## **Mechanism of Internal External Assessment**

Rajkiya Mahavidyalaya Amori (Champawat) has an efficient mechanism of internal and external assessment which is transparent in the conduct and also in the rectification of grievances with the Examination Committee. The grievances are solved with utmost priority in a time-bound manner. The institution strictly follows the guidelines of the affiliated university while conducting the internal assessment and end-semester examinations.

## Broadly, there are two assessments:

- (1) Comprehensive External Examination (CEE)
- (2) Continuous Internal Assessment (CIA).

Rajkiya Mahavidyalaya Amori (Chamapwat)