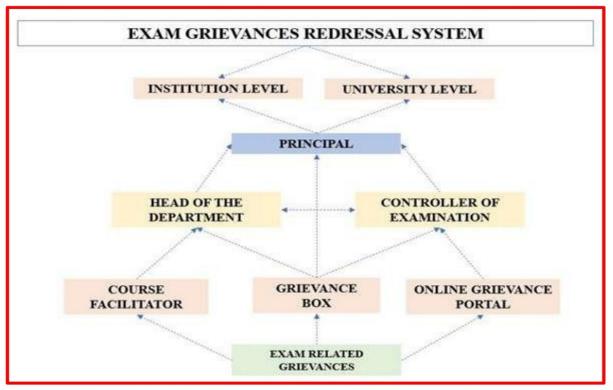

## **Mechanism of Internal External Assessment**

Rajkiya Mahavidyalaya Amori (Champawat) has an efficient mechanism of internal and external assessment which is transparent in the conduct and also in the rectification of grievances with the Examination Committee. The grievances are solved with utmost priority in a time-bound manner. The institution strictly follows the guidelines of the affiliated university while conducting the internal assessment and end-semester examinations.