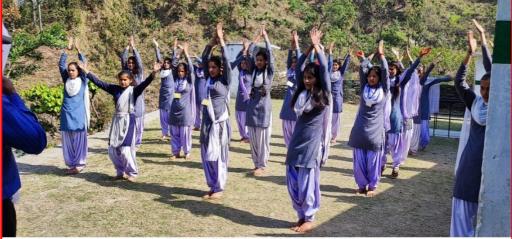

कारी डॉ॰ रंजना सिंह के दिशा-निर्देशन में प्रारम्भ हुआ। शिकिर का राभारम प्रायर्थ उँह अखिता - दीबित हवं सुरत्य अतिथि रहे ग्राम उछान ती लाल मनि भटट ठारा डीप प्राजनबलित कर की गई। तत्पश्चात स्वथंश्वेने ठारा संरस्वती वंदना एवं लढ्य जीत जाया गया जमसर पर स्तयंसेवेवे एवं महाविष्ठालय आवार्य तया समस्त महाः प्राह्यायंठ उँ संजय कुगार, डांग् अनु पार्ग्य, त्ली अतुव मिसा, लीमीत पुढण स्व त्ती संजय गंगवार सहित कार्यक्रम आंधनारी उँक रंजना सिंह - हारा व्रुवारोपन - र्यक्रम - श्री किया गया - यूग्म प्रथान अमेड़ी ती-लानमीन अरट ने रात्री स्वयंसेवनें जा उस्ताख्वयन करते हुए - जामकामनाएं येपित की प्राचार्य डॉ॰ जोवता दीहित डारा सभी की जयार एवं शुभगमनाएं देने हुए समाज सेवा के महत्व पर - अपने विषार रखे गए राजीय प्राथमिक विद्यालम के प्रधानाचार्य ती सुरेश मूर ने भी अपनी गुम्हामनाएं ज्ञांवत मी जन्त्र जनासिंह रायकम अधिकार



Yoga Activity by NSS Volunteers 2021-22



Email: gdcamori@gmail.com

### Session 2022-23

| 09/11/22 तृतीय एठ - दिवसीन रिमिट                                                                       | Ð