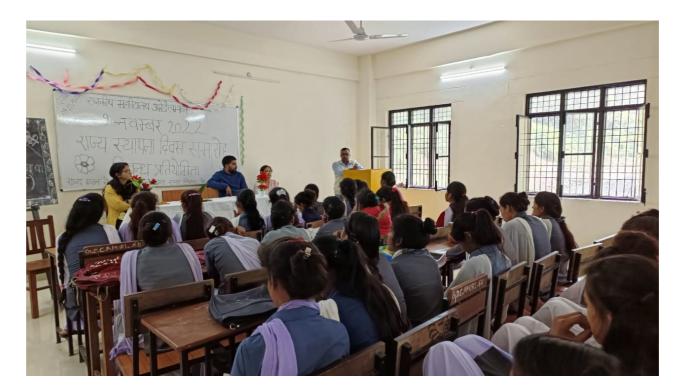

#### 07 Days Special Camp- Cleanliness Campaign, Water Conservation Campaign 2018-19

The first one-day camp of the session was conducted at the College on 24th September 2018 on the occasion of NSS Foundation Day, in which various types of lectures were given by the college professors on important topics related to National Service like cleanliness campaign, Namami Gange, and women's safety empowerment. College professor Dr. Shyam Bachchan gave information related to the establishment of the National Service Scheme, Dr. Siddheshwar Singh discussed the contribution of students in completing Namami Gange, Dr. Subha Singh expressed his views on women empowerment. Dr. Sanjay Kumar expressed his views on the Beti Bachao Beti Padhao campaign, Mr. Ravi Kumar and Mr. Ganesh Chandra gave important information regarding the prohibition of alcohol, and Principal Dr. Kamla Joshi expressed his views on all the above-mentioned points for the students of the college. Honoured and said that all the objectives can be accomplished only through an educational environment. On the foundation day, students also took out a rally at Amori market and conducted a cleanliness campaign. On October 1, 2018, a one-day camp of the National Service Scheme was organized in the college on Blood Donation Day, in which volunteers took out a rally on the topic of Blood Donation welfare with various slogans etc., an awareness campaign was conducted in Amori Bazaar and surrounding areas regarding blood donation. On the occasion of World AIDS Day on 1 December 2018, the campaign to make volunteers aware of AIDS under the National Service Scheme was discussed. Also informed about various symptoms of prevention of AIDS.