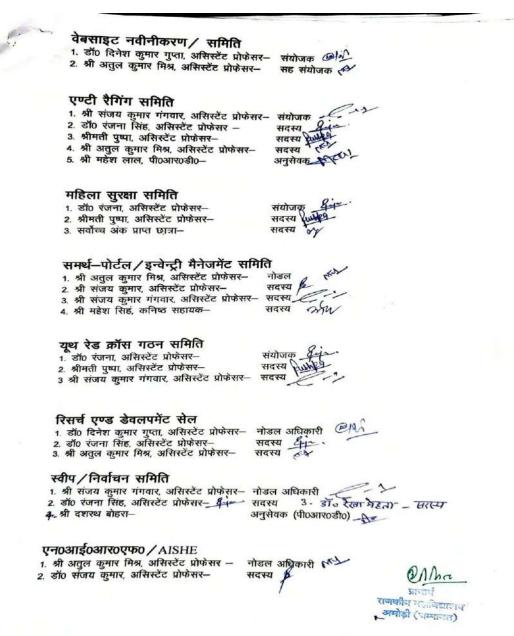

## **Anti-Ragging Regulations**

Date: 20-02-2024

The Hon'ble Supreme Court of India has issued very strict instructions to curb the menace of ragging in institutions and has passed an order in May 2007 in which ragging has been declared a punishable offence and anyone indulging in ragging shall be strictly punished immediately. All students and parents are required to read the instructions of the Hon'ble Supreme Court carefully. Any student violating instructions of the Supreme Court shall be immediately punished by the institution and FIR will be lodged against the person involved. An undertaking is to be filled up and signed by the candidate to the effect that he/ she is aware of the institution's approach towards ragging and of the punishment to which he or she shall be liable if found guilty of ragging. A similar undertaking shall be obtained from the parents/guardians of the applicant. Anti-Ragging Committee/ Squad have been constituted in the College under the supervision of the Principal. Also all the students registered on the Anti-Ragging Portal taking an oath for no ragging in the campus.