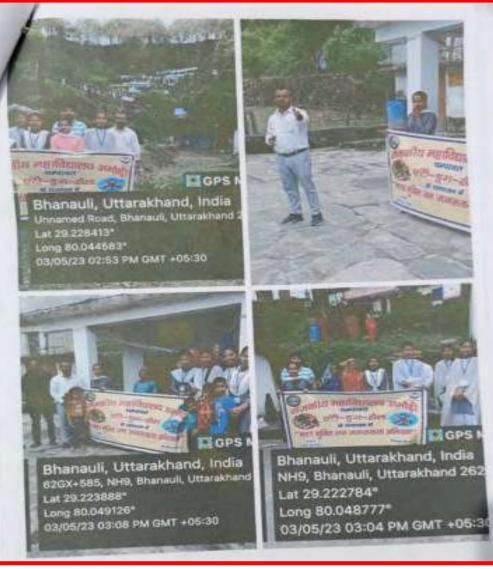

## **Anti-Ragging Regulations**

Date: 20-02-2024

The Hon'ble Supreme Court of India has issued very strict instructions to curb the menace of ragging in institutions and has passed an order in May 2007 in which ragging has been declared a punishable offence and anyone indulging in ragging shall be strictly punished immediately. All students and parents are required to read the instructions of the Hon'ble Supreme Court carefully. Any student violating instructions of the Supreme Court shall be immediately punished by the institution and FIR will be lodged against the person involved. An undertaking is to be filled up and signed by the candidate to the effect that he/ she is aware of the institution's approach towards ragging and of the punishment to which he or she shall be liable if found guilty of ragging. A similar undertaking shall be obtained from the parents/guardians of the applicant. Anti-Ragging Committee/ Squad have been constituted in the College under the supervision of the Principal. Also all the students registered on the Anti-Ragging Portal taking an oath for no ragging in the campus.