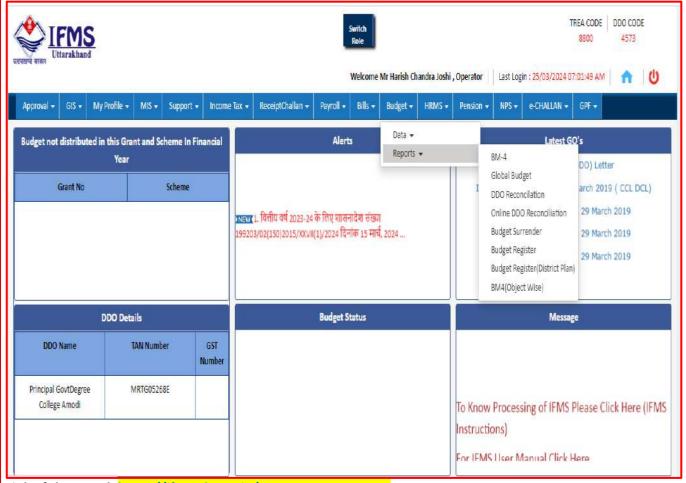

----------------------------------|--|
|        |                     | समीक्षक अधिकारी के हस्ताक्षर<br>स्वच्छ अक्षरों में नाम<br>पद नाम |  |
|        | स्वीकृता प्राधिकारी | की अभ्युक्ति                                                     |  |
|        |                     |                                                                  |  |
|        |                     |                                                                  |  |
| दनांक  |                     |                                                                  |  |
|        |                     | स्वीकृता अधिकारी के हस्ताक्षर<br>स्वच्छ अक्षरों में नाम          |  |
|        |                     | पद नाम                                                           |  |

### GPF, NPS, Pay Slip on IFMS Portal



Link of the Portal: <a href="https://ifms.uk.gov.in/IFMSHome.aspx">https://ifms.uk.gov.in/IFMSHome.aspx</a>

Principal Rajkiya Mahavidyalaya Amori, Champawat-262523 Uttarakhand

# **Self Appraisal online on IFMS Portal**

# 2. Self Appraisal by the Employee





Section III : Appraisal भाग III : मूल्यांकन Remarks Of Reporting Officer प्रतिवेदक प्राधिकारी की अभ्युक्ति



## 1. Assessment of personal Attributes: व्यक्तिगत गुणों का मुल्यांकन

| EX mark 1 is an 1                                                                                                   | 222  |
|---------------------------------------------------------------------------------------------------------------------|------|
| (i) Attitude to Work<br>কার্য ক प्रति दृष्टिकोण