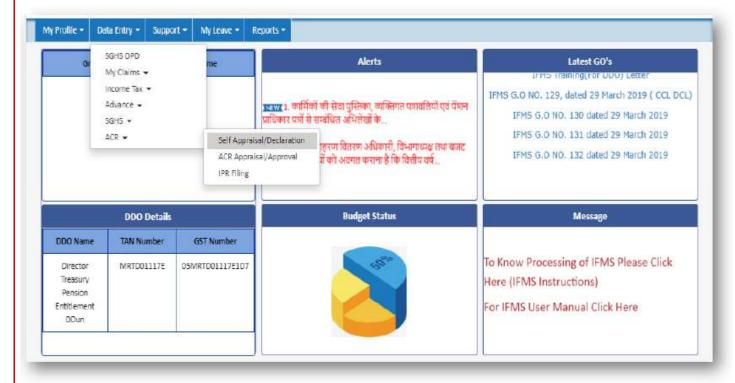

|                                                                  |  |
|        |                     |                                                                  |  |
| दनांक  |                     |                                                                  |  |
|        |                     | स्वीकृता अधिकारी के हस्ताक्षर<br>स्वच्छ अक्षरों में नाम          |  |
|        |                     | पद नाम                                                           |  |

### GPF, NPS, Pay Slip on IFMS Portal



Link of the Portal: <a href="https://ifms.uk.gov.in/IFMSHome.aspx">https://ifms.uk.gov.in/IFMSHome.aspx</a>

Principal Rajkiya Mahavidyalaya Amori, Champawat-262523 Uttarakhand

# **Self Appraisal online on IFMS Portal**

# 2. Self Appraisal by the Employee





Section III : Appraisal भाग III : मूल्यांकन Remarks Of Reporting Officer प्रतिवेदक प्राधिकारी की अभ्युक्ति



## 1. Assessment of personal Attributes: व्यक्तिगत गुणों का मुल्यांकन

| EX mark 1 is an 1                                                                                                   | 222  |
|---------------------------------------------------------------------------------------------------------------------|------|
| (i) Attitude to Work<br>কার্য ক प्रति दृष्टिकोण                                                                     | GOOD |
| (ii) Decision Making Ability<br>निर्णय तेने की क्षमता                                                               | GOOD |
| (iii) Initiative<br>ঘটন মাজিন