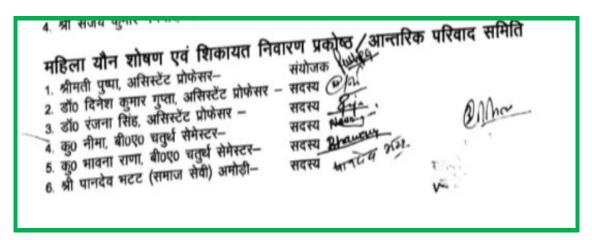

#### GRIEVANCES REDRESSAL CELL

**Workflow:** College Grievance Redressal Cell

Grievance redressal system is an important part of college administration. It is the responsibility of the college administration to provide a safe and satisfied environment to all its staff and students. A Grievance Redressal Committee has been constituted in the college as per UGC guidelines to redress the grievances of the college staff and students. This committee works directly under the direction of the college principal.

**Agenda:** This committee is constantly trying to do its best to create a cordial and conducive environment for all. Staff can mail their grievance at **gdcamori@gmail.com** 

Conclusion: Safety & Security is the primary object of the cell

Prof. (Dr.). Ajita Dikshit (Principal): Patron

Students can mail us at college Email: gdcamori@gmail.com

Email: gdcamori@gmail.com Website: www.gdcamori.in

Date: 18-02-2024