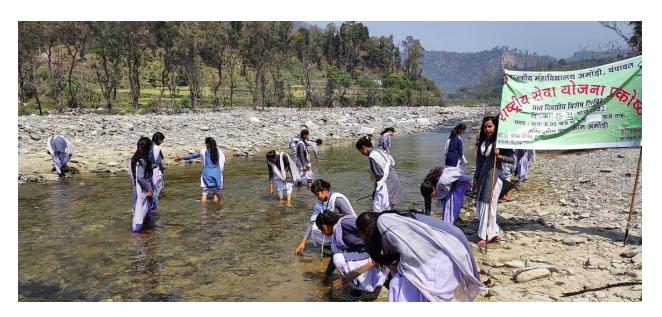

#### WATER CLEANLINESS AND CONSERVATION CAMPAIGN IN THE YEAR (2020-21)

Under water cleanliness campaign (Sparsh Ganga) the volunteers clean the river Queraila the river beside the village Amori. The Volunteers took of the, plastics, bottles, and waste materials from the riverside. (2019-20)