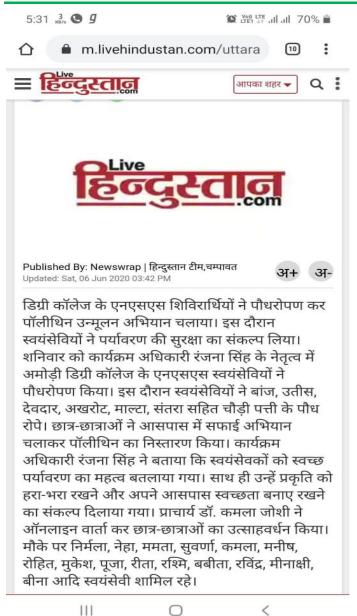

|















Email: gdcamori@gmail.com Website: www.gdcamori.in





O Scanned with OKEN Scanner







Email: gdcamori@gmail.com Website: www.gdcamori.in



Students participated in the Workshop for Girls safety in the year 2021-22







Email: gdcamori@gmail.com Website: www.gdcamori.in

### 4. TREE PLANTATION PROGRAMS ON DIFFERENT OCCASSIONS BY THE STUDENTS/ VOLUNTEERS









Email: gdcamori@gmail.com Website: www.gdcamori.in



TREE PLANTATION BY THE VOLUNTEERS ON DATED 06/06/2020







Email: gdcamori@gmail.com



#### TREE PLANTATION BY NSS VOLUNTEERS UNDER SEVEN DAY SPECIAL CAMP

(16/03/21-22/03/21)







Email: gdcamori@gmail.com Website: www.gdcamori.in

|             |           |             |           |                 | A        | h _ ·           | 1        |          |