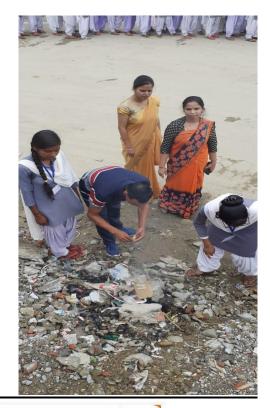

#### WATER CLEANLINESS AND CONSERVATION CAMPAIGN IN THE YEAR (2020-21)

Under water cleanliness campaign (Sparsh Ganga) the volunteers clean the river Queraila the river beside the village Amori. The Volunteers took of the, plastics, bottles, and waste materials from the riverside. (2019-20)