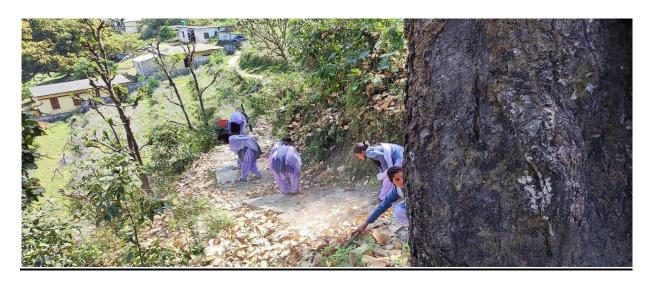

#### Swachta abhiyan at Premises of Primary School Naya Amori

Under the Environmental conservation campaign our volunteers participated in the Himalaya bachao Abhiyaan and Swacchta abhiyan. While participating in the Himalaya Bachao abhiyan they took a plege to save our mountains and forests. They made an awareness railly from the market place of Amori village to the Institutions premises. In Swachta abhiyan volunteers clean the market place of Amori Village along with the Primary School building of the Village Naya Amori.