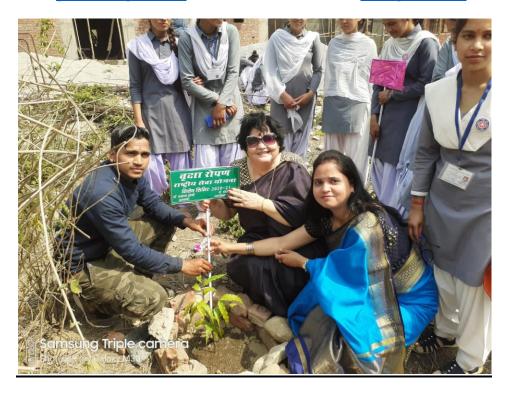

| S. No. | Name of the Activity                                     | year    | No. of Students participated |
|--------|----------------------------------------------------------|---------|------------------------------|
| 01     | <b>Environment Conservation Campaign-</b>                |         |                              |
|        | 1. Himalaya Bachao Abhiyan                               |         | 52                           |
|        | <b>2.</b> Water Cleanliness and                          | 2018-19 |                              |
|        | Conservation Campaign                                    | 2019-20 | 50                           |
| 02     | Cleanliness Week and awareness through                   |         |                              |
|        | Cleanliness –  1.Cleanliness Program                     | 2019-20 | 50                           |
|        | 2. Poster making competition on Environment Conservation | 2020-21 | 35                           |
| 03     | Awareness for girls/ Women<br>Safety                     | 2018-19 | 41                           |
|        |                                                          | 2019-20 | 18                           |
|        |                                                          | 2020-21 | 42                           |
|        |                                                          | 2021-22 | 28                           |
| 04     | Tree Plantation Programs                                 | 2019-20 | 50                           |
|        |                                                          | 2021-22 | 25                           |