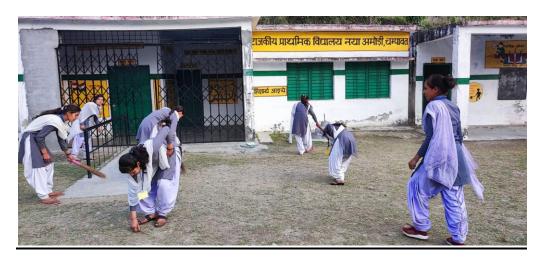

#### Swachta abhiyan at Premises of Primary School Naya Amori

Under the Environmental conservation campaign our volunteers participated in the Himalaya bachao Abhiyaan and Swacchta abhiyan. While participating in the Himalaya Bachao abhiyan they took a plege to save our mountains and forests. They made an awareness railly from the market place of Amori village to the Institutions premises. In Swachta abhiyan volunteers clean the market place of Amori Village along with the Primary School building of the Village Naya Amori.