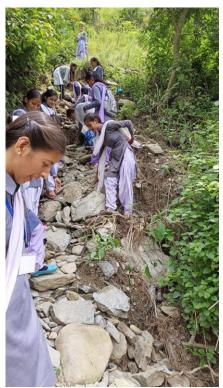

#### Swachta abhiyan at Premises of Primary School Naya Amori

Under the Environmental conservation campaign our volunteers participated in the Himalaya bachao Abhiyaan and Swacchta abhiyan. While participating in the Himalaya Bachao abhiyan they took a plege to save our mountains and forests. They made an awareness railly from the market place of Amori village to the Institutions premises. In Swachta abhiyan volunteers clean the market place of Amori Village along with the Primary School building of the Village Naya Amori.