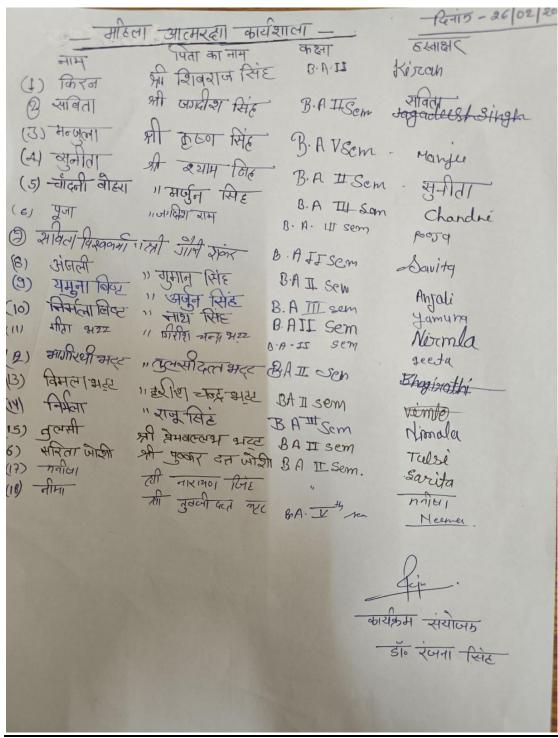

बाल विवाह, बाल आवाज उठाना स्वयं को सशक्त करना है।

इनाम अथवा लाटरी के लालच्च में का बितरण किया। प्राचार्या ने रविंद्र, मुकेश आदि मौजूद थे।



अमोड़ी महाविद्यालय में महिला हेल्पलाइन शिविर में मौजूद लोग।

मदद लें और शिकायत दर्ज कराएं। अपने बैंक खातें की जानकारी हेल्पलाइन व शिकायती प्रकोष्ठ किसी भी सूरत में न दें। कॉलेज टीम का आभार जताया। इस मौके श्रम, घरेलू हिंसा, सोशल मीडिया की प्राचार्या डॉ.कमला जोशी की पर डॉ.संजय कुमार, डॉ.रंजना से संबंधित अपराधों के खिलाफ अध्यक्षता और डॉ.सि. अंश्वर सिंह सिंह, डॉ.शुभा सिंह, अनिल राणा, के संचालन में कांस्टेबल पूजा महेश लाल, दशरथ बोहरा आदि ने बोहरा तथा आशा गोस्वामी ने 'भी विचार रखे। कार्यक्रम में चंदा उन्होंने कहा कि किसी प्रकार का महिला सुरक्षा से संबंधित पंपलेटों लीला, मंजू, प्रियंका, प्रिया, नीमा





Email: gdcamori@gmail.com Website: www.gdcamori.in



WORKSHOP ON GIRLS SAFETY AWARENESS 26/02/2020







| 14-202      | वालिकाओं के लिए एकदिवसीम<br>अल्पन्या सम्बन्धी कामशाला वि PAGE