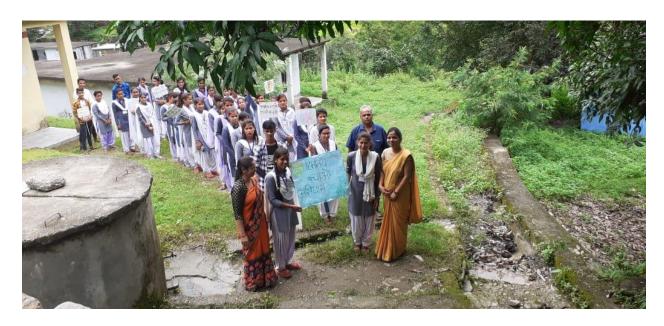

#### 1.ENVIRONMENTAL CONSERVATION CAMPAIGN

#### (HIMALAYA BACHAO ABHIYAAN) 04/09/2019

#### Swachta abhiyan at Premises of Primary School Naya Amori

Under the Environmental conservation campaign our volunteers participated in the Himalaya bachao Abhiyaan and Swacchta abhiyan. While participating in the Himalaya Bachao abhiyan they took a plege to save our mountains and forests. They made an awareness railly from the market place of Amori village to the Institutions premises. In Swachta abhiyan volunteers clean the market place of Amori Village along with the Primary School building of the Village Naya Amori.