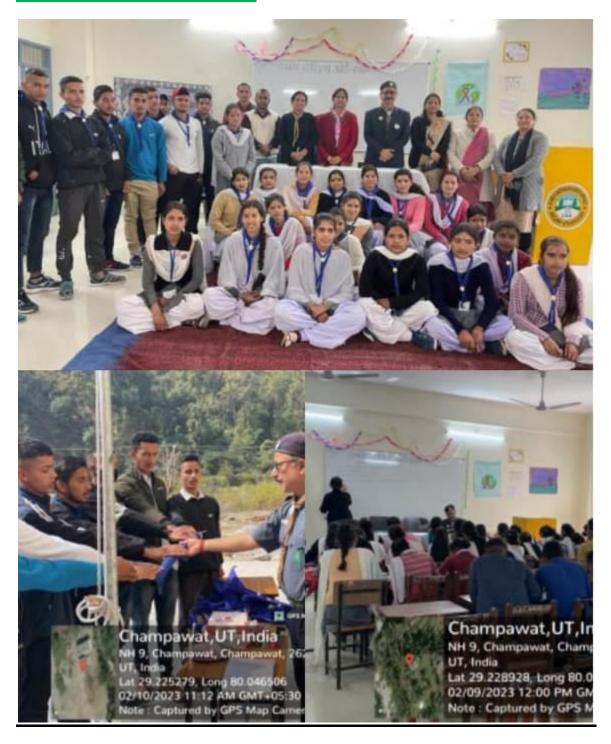

#### 3.4.1 EXTENSION ACTIVITIES Date: 20-03-2024

The extension activities of the institution work as a back bone for the physical stability of the institution. Through these activities students become more confident, intellectual and social. These activities enhance the overall personality of the students. They all together are doing a commendable job for the growth of our students and the institution as well. Here are some glimpses of our institutional extension activities given below.

#### Swachta abhiyan at Premises of Primary School Naya Amori

Under the Environmental conservation campaign our volunteers participated in the Himalaya bachao Abhiyaan and Swacchta abhiyan. While participating in the Himalaya Bachao abhiyan they took a plege to save our mountains and forests. They made an awareness railly from the market place of Amori village to the Institutions premises. In Swachta abhiyan volunteers clean the market place of Amori Village along with the Primary School building of the Village Naya Amori.