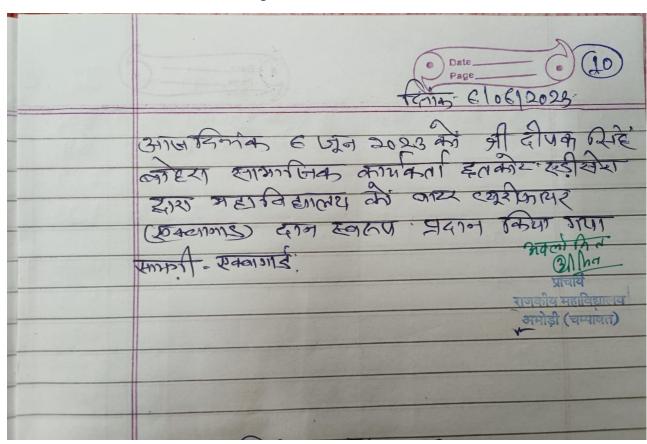

### 5- R.O. purifier to the Institution

Being located in a remote rural area, in the rainy season clean drinking water facility interrupts. Therefore, it is necessary to provide students with clean drinking water. So being supportive and well-wishers of students, Deepak Bohra a social worker donated one R.O. purifier to the Institution.