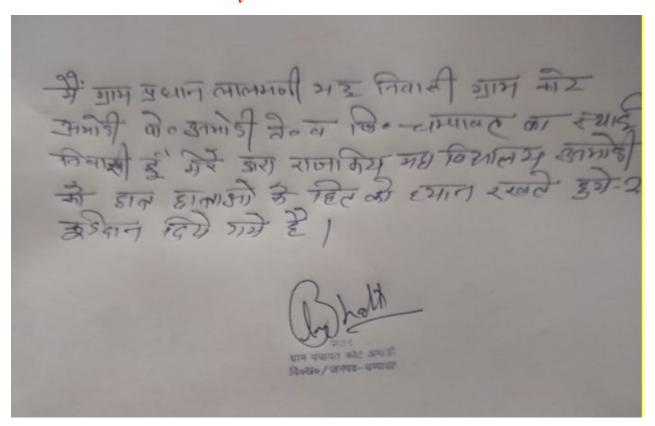

#### 4- Decomposition of bio-degradable and non-biodegradable:

Decomposition of bio-degradable and non-biodegradable is necessary to protect our Environment and to provide students with a healthy and hygienic atmosphere to study. So, on the demand of the Institution, two size dustbins were donated by the Gram Pradhan of Village Amori, district Champawat.

#### Letter by Gram Pradhan of Amori

Email: gdcamori@gmail.com Website: www.gdcamori.in