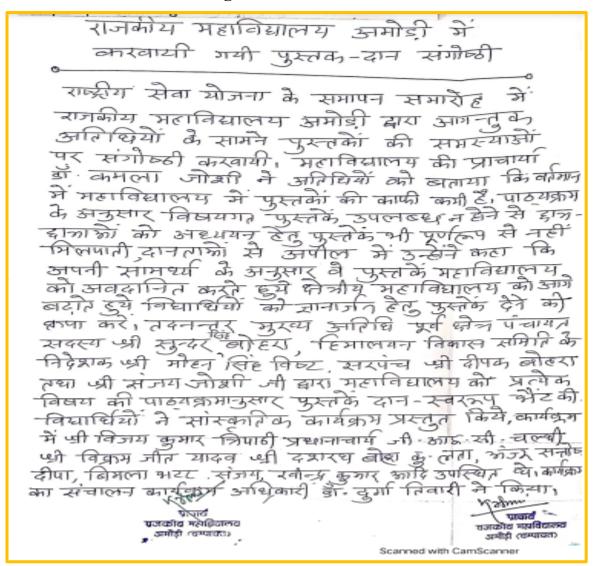

### 1- Book Donation for the college students:

Link for the details of book donations for the college students:

https://drive.google.com/file/d/15mscqSezOkW3N29DDIe7e bFwkMW97iET/view?usp=sharing

Email: gdcamori@gmail.com Website: www.gdcamori.in